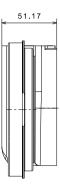

| IMPORTANT TECHNICAL INFORMATION                                                                                                                          |                                              |  |  |
|----------------------------------------------------------------------------------------------------------------------------------------------------------|----------------------------------------------|--|--|
| Minimum installation height                                                                                                                              | 56mm                                         |  |  |
| Installation depth holder of grid/total                                                                                                                  | 82mm/102mm                                   |  |  |
| Lenghts (sizes represent lengh of grid)                                                                                                                  | 311 mm                                       |  |  |
| Height holder of grid/grid                                                                                                                               | 94mm/74mm                                    |  |  |
| Flow rate (by EN1253)                                                                                                                                    | 48 l/min                                     |  |  |
| Outlet                                                                                                                                                   | Ø 50mm                                       |  |  |
| Water seal height                                                                                                                                        | 25mm                                         |  |  |
| Maximum ceramic thickness between holder of grid and<br>grid. Horizontal/Vertical (numbers describe constructional<br>height, without glue for ceramics) | 14mm/13mm                                    |  |  |
| Grid material                                                                                                                                            | Stainless steal AISI 304 (optional AISI 316) |  |  |
| Body material                                                                                                                                            | ABS (holder of grid)/PP (reducer, base)      |  |  |