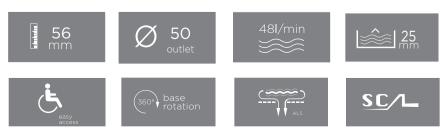

## CONFLUO WALL DRAIN

Peštan Confluo WALL drain made of polypropylene with ABS grid holder, with no side inlets and one horizontal DN 50mm outlet, minimum installation height of 56mm and flow rate of 48 l/min. Base of drain without socket with water sealing height of 25mm, with height adjustable reducer for wall drain and feet for height and inclination adjustment. Stainless steel grid with dimensions 311x74mm.

| IMPORTANT TECHNICAL INFORMATION                                                                                                                          |                                              |  |  |
|----------------------------------------------------------------------------------------------------------------------------------------------------------|----------------------------------------------|--|--|
| Minimum installation height                                                                                                                              | 56mm                                         |  |  |
| Installation depth holder of grid/total                                                                                                                  | 82mm/102mm                                   |  |  |
| Lenghts (sizes represent lengh of grid)                                                                                                                  | 311 mm                                       |  |  |
| Height holder of grid/grid                                                                                                                               | 94mm/74mm                                    |  |  |
| Flow rate (by EN1253)                                                                                                                                    | 48 l/min                                     |  |  |
| Outlet                                                                                                                                                   | Ø 50mm                                       |  |  |
| Water seal height                                                                                                                                        | 25mm                                         |  |  |
| Maximum ceramic thickness between holder of grid and<br>grid. Horizontal/Vertical (numbers describe constructional<br>height, without glue for ceramics) | 14mm/13mm                                    |  |  |
| Grid material                                                                                                                                            | Stainless steal AISI 304 (optional AISI 316) |  |  |
| Body material                                                                                                                                            | ABS (holder of grid)/PP (reducer, base)      |  |  |

## DRAIN ADVANTAGES:

- Minimum installation height - 56mm

- Maximum flow rate 48 l/min
- ALS Anti-Leaking System

- 360 degrees rotatable self-cleaning S base

- Perfect model for renovations

and bathrooms with concealed cistern