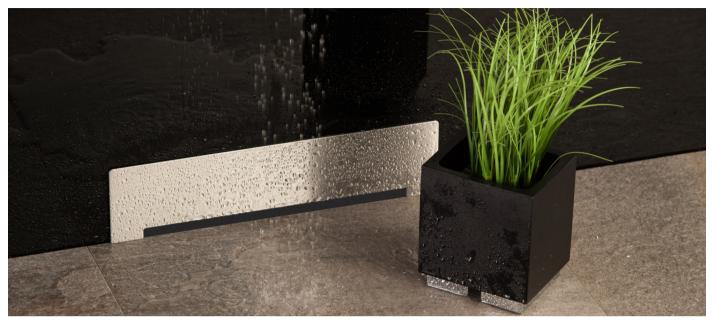

## CONFLUO WALL DRAIN

Peštan Confluo WALL drain made of polypropylene with ABS grid holder, with no side inlets and one horizontal DN 50mm outlet, minimum installation height of 56mm and flow rate of 48 l/min. Base of drain without socket with water sealing height of 25mm, with height adjustable reducer for wall drain and feet for height and inclination adjustment. Stainless steel grid with dimensions 311x74mm.