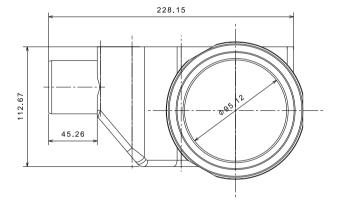

## CONFLUO WALL DRAIN

Peštan Confluo WALL drain made of polypropylene with ABS grid holder, with no side inlets and one horizontal DN 50mm outlet, minimum installation height of 56mm and flow rate of 48 l/min. Base of drain without socket with water sealing height of 25mm, with height adjustable reducer for wall drain and feet for height and inclination adjustment. Stainless steel grid with dimensions 311x74mm.

| IMPORTANT TECHNICAL INFORMATION                                                                                                                          |                                              |  |  |
|----------------------------------------------------------------------------------------------------------------------------------------------------------|----------------------------------------------|--|--|
| Minimum installation height                                                                                                                              | 56mm                                         |  |  |
| Installation depth holder of grid/total                                                                                                                  | 82mm/102mm                                   |  |  |
| Lenghts (sizes represent lengh of grid)                                                                                                                  | 311 mm                                       |  |  |
| Height holder of grid/grid                                                                                                                               | 94mm/74mm                                    |  |  |
| Flow rate (by EN1253)                                                                                                                                    | 48 l/min                                     |  |  |
| Outlet                                                                                                                                                   | Ø 50mm                                       |  |  |
| Water seal height                                                                                                                                        | 25mm                                         |  |  |
| Maximum ceramic thickness between holder of grid and<br>grid. Horizontal/Vertical (numbers describe constructional<br>height, without glue for ceramics) | 14mm/13mm                                    |  |  |
| Grid material                                                                                                                                            | Stainless steal AISI 304 (optional AISI 316) |  |  |
| Body material                                                                                                                                            | ABS (holder of grid)/PP (reducer, base)      |  |  |