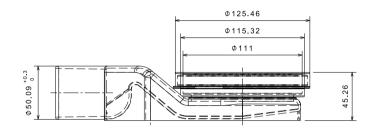

## CONFLUO WALL DRAIN

Peštan Confluo WALL drain made of polypropylene with ABS grid holder, with no side inlets and one horizontal DN 50mm outlet, minimum installation height of 56mm and flow rate of 48 l/min. Base of drain without socket with water sealing height of 25mm, with height adjustable reducer for wall drain and feet for height and inclination adjustment. Stainless steel grid with dimensions 311x74mm.

| IMPORTANT TECHNICAL INFORMATION                                                                                                                          |                                              |  |  |
|----------------------------------------------------------------------------------------------------------------------------------------------------------|----------------------------------------------|--|--|
| Minimum installation height                                                                                                                              | 56mm                                         |  |  |
| Installation depth holder of grid/total                                                                                                                  | 82mm/102mm                                   |  |  |
| Lenghts (sizes represent lengh of grid)                                                                                                                  | 311 mm                                       |  |  |
| Height holder of grid/grid                                                                                                                               | 94mm/74mm                                    |  |  |
| Flow rate (by EN1253)                                                                                                                                    | 48 l/min                                     |  |  |
| Outlet                                                                                                                                                   | Ø 50mm                                       |  |  |
| Water seal height                                                                                                                                        | 25mm                                         |  |  |
| Maximum ceramic thickness between holder of grid and<br>grid. Horizontal/Vertical (numbers describe constructional<br>height, without glue for ceramics) | 14mm/13mm                                    |  |  |
| Grid material                                                                                                                                            | Stainless steal AISI 304 (optional AISI 316) |  |  |
| Body material                                                                                                                                            | ABS (holder of grid)/PP (reducer, base)      |  |  |