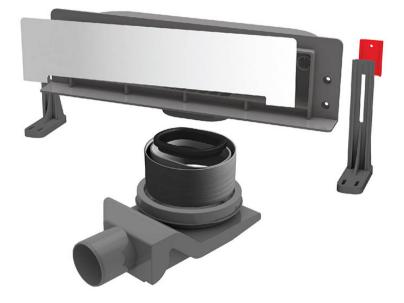

## CONFLUO WALL DRAIN

Peštan Confluo WALL drain made of polypropylene with ABS grid holder, with no side inlets and one horizontal DN 50mm outlet, minimum installation height of 56mm and flow rate of 48 l/min. Base of drain without socket with water sealing height of 25mm, with height adjustable reducer for wall drain and feet for height and inclination adjustment. Stainless steel grid with dimensions 311x74mm.