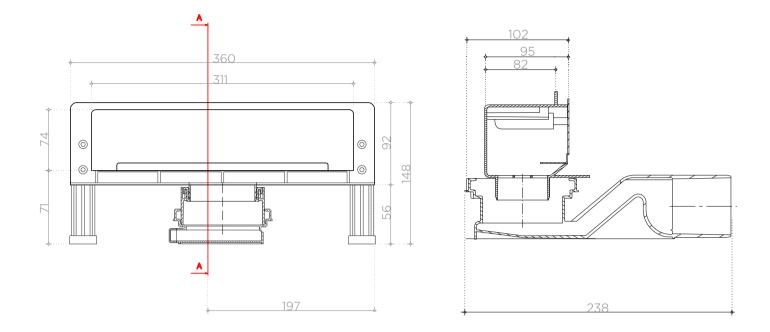

| IMPORTANT TECHNICAL INFORMATION                                                                                                                          |                                              |  |  |
|----------------------------------------------------------------------------------------------------------------------------------------------------------|----------------------------------------------|--|--|
| Minimum installation height                                                                                                                              | 56mm                                         |  |  |
| Installation depth holder of grid/total                                                                                                                  | 82mm/102mm                                   |  |  |
| Lenghts (sizes represent lengh of grid)                                                                                                                  | 311 mm                                       |  |  |
| Height holder of grid/grid                                                                                                                               | 94mm/74mm                                    |  |  |
| Flow rate (by EN1253)                                                                                                                                    | 48 l/min                                     |  |  |
| Outlet                                                                                                                                                   | Ø 50mm                                       |  |  |
| Water seal height                                                                                                                                        | 25mm                                         |  |  |
| Maximum ceramic thickness between holder of grid and<br>grid. Horizontal/Vertical (numbers describe constructional<br>height, without glue for ceramics) | 14mm/13mm                                    |  |  |
| Grid material                                                                                                                                            | Stainless steal AISI 304 (optional AISI 316) |  |  |
| Body material                                                                                                                                            | ABS (holder of grid)/PP (reducer, base)      |  |  |